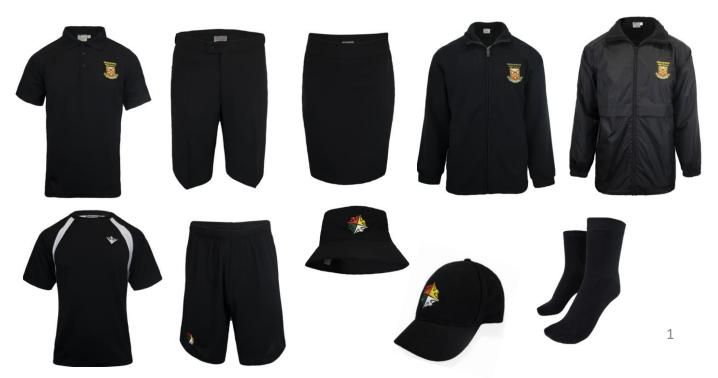

## MANUREWA HIGH SCHOOL OFFICIAL JUNIOR VALUE PACK

- Year 9 & 10 Uniform •
- 2 x Polos
- 1 x Lower (short or mid –length skirt)
- 1 x Fleece
- 1 x Waterproof Jacket
- 1 x PF Tee
- 1 x PE Short
- 1 x Hat OR Cap
- 1 x Socks