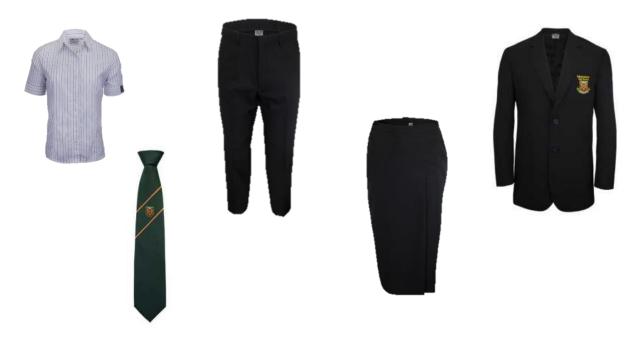

# MANUREWA HIGH SCHOOL OFFICIAL SENIOR FORMAL VALUE PACK\* ONLY SOLD AT NZ UNIFORMS, LAMBIE DRIVE

### Year 11 - 13 Uniform Only

2 x Senior Blouse/Shirt 1 x Long Skirt/Trouser 1 x Blazer

# **VALUE PACK \$315**

RRP: \$300-\$340 SAVE: \$20-\$25