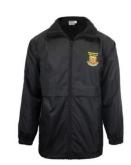

# MANUREWA HIGH SCHOOL OFFICIAL JUNIOR VALUE PACK\* ONLY SOLD AT NZ UNIFORMS, LAMBIE DRIVE

Year 9 & 10 Uniform Only
2 x Polos
1 x Lower (1 x Shorts OR 1 x mid-length skirt)
1 x Fleece
1 x Waterproof Jacket
1 x PE Tee
1 x PE Short
1 x Hat OR Cap
1 x Crew (3 pack) OR Ankle Socks (3 pack)

## **VALUE PACK \$340**

RRP: \$355-\$365 SAVE: \$15-\$25