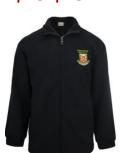

# MANUREWA HIGH SCHOOL OFFICIAL JUNIOR VALUE PACK\* ONLY SOLD AT NZ UNIFORMS, LAMBIE DRIVE

Year 9 & 10 Uniform Only
2 x Polos
1 x Lower (1 x Shorts OR 1 x mid-length skirt)
1 x Fleece
1 x Waterproof Jacket
1 x PE Tee
1 x PE Short
1 x Hat OR Cap
1 x Crew (3 pack) OR Ankle Socks (3 pack)

## **VALUE PACK \$340**

RRP: \$355-\$365 SAVE: \$15-\$25