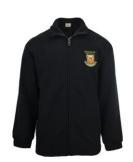

# MANUREWA HIGH SCHOOL OFFICIAL JUNIOR VALUE PACK\* ONLY SOLD AT NZ UNIFORMS, LAMBIE DRIVE

Year 9 & 10 Uniform Only
2 x Polos
1 x Lower (1 x Shorts OR 1 x mid-length skirt)
1 x Fleece
1 x Waterproof Jacket
1 x PE Tee
1 x PE Short
1 x Hat OR Cap
1 x Crew (3 pack) OR Ankle Socks (3 pack)

## Year 11 - 13 Uniform Only

2 x Shirts/ Blouses

1 x Lower (1 x Trouser OR 1 x Long skirt)

1 x Fleece

1 x Waterproof Jacket

1 x PE Tee

1 x PE Short

1 x Hat **OR** Cap